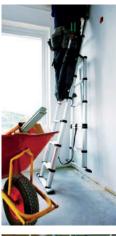

## **TELESTEPS TELECOMBI**

Telescopic ladder with automatic closure.

Made of very sturdy anodized aluminum that no dirty hands. Suitable for professional and home use.

Allows you to work both in stepladder position to support the wall, the last two steps serve as guardrails railing. Two extension ladders with non-slip rungs plans that allow you to work in comfort and safety. Double stabilizer have to complete support to the ground.

This ladder does not allow intermediate positions, only step ladder and ladder all open or closed.

The ones that allow:

- MG-Extend;

- Simple Telesteps.

Telecombi is approved according to european standard EN 131.