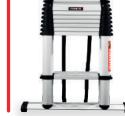

## **TELESTEPS TELECOMBI**

Telescopic ladder with automatic closure.

Made of very sturdy anodized aluminum that no dirty hands. Suitable for professional and home use.

Allows you to work both in stepladder position to support the wall, the last two steps serve as guardrails railing. Two extension ladders with non-slip rungs plans that allow you to work in comfort and safety. Double stabilizer have to complete support to the ground.

This ladder does not allow intermediate positions, only step ladder and ladder all open or closed.

The ones that allow:

- MG-Extend;

- Simple Telesteps.

Telecombi is approved according to european standard EN 131.