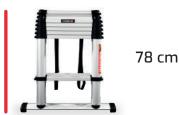

## **TECHNICAL**

- Number of steps: 6-8;
- Open length: from 2,30 to 3,00 m;
- Closed length: from 71 to 78 cm;
- Width uphill: from 61 to 69 cm;
- Depth steps: 6,50 cm;
- · Capacity: 150 kg;
- Weight: from 14 to 18 kg.

| REF   |     | min. | max. | m.   | A.   | KG    | € |
|-------|-----|------|------|------|------|-------|---|
| 10223 | 6+2 | 0.71 | 2.30 | 3.70 | 0.61 | 14.00 |   |
| 10224 | 8+2 | 0.78 | 3.00 | 4.30 | 0.69 | 18.00 |   |