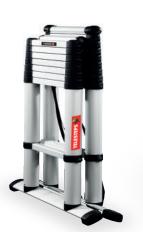

## **TECHNICAL**

- Number of steps: 6-8;
- Open length: from 2,30 to 3,00 m;
- Closed length: from 71 to 78 cm;
- Width uphill: from 61 to 69 cm;
- Depth steps: 6,50 cm;
- · Capacity: 150 kg;
- Weight: from 14 to 18 kg.