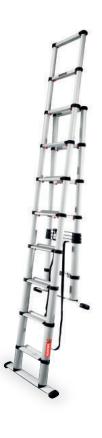

## **TECHNICAL**

- Number of steps: 6-8;
- Open length: from 2,30 to 3,00 m;
- Closed length: from 71 to 78 cm;
- Width uphill: from 61 to 69 cm;
- Depth steps: 6,50 cm;
- · Capacity: 150 kg;
- Weight: from 14 to 18 kg.