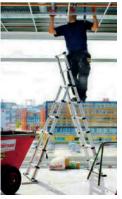

## **TELESTEPS TELECOMBI**

Telescopic ladder with automatic closure.

Made of very sturdy anodized aluminum that no dirty hands. Suitable for professional and home use.

Allows you to work both in stepladder position to support the wall, the last two steps serve as guardrails railing. Two extension ladders with non-slip rungs plans that allow you to work in comfort and safety. Double stabilizer have to complete support to the ground.

This ladder does not allow intermediate positions, only step ladder and ladder all open or closed.

The ones that allow:

- MG-Extend;

- Simple Telesteps.

Telecombi is approved according to european standard EN 131.