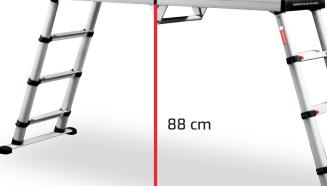

## **TECHNICAL**

- Platform measures: 1360x410 mm;
- Working height: from 220 to 260 cm;
- Height platform: from 50 to 88 cm;
- Closed size: from 28 to 74 cm;
- Width: 620 cm;
- Weight: 16 kg;
- · Capacity: 150 kg;
- · Patented product in EP0527766.

## EQUIPMENT

- Non-slip platform aluminum armor;
- Hinge opening with patented safety pin;
- You can put the platform 500, 680 and 880 mm from the ground;
- Serve to work on stairs;

€

• Non-slip feet.

REF

10225

68 cm

Decree

50/2005

Law

Certificate

EN 131

Standards

50 cm