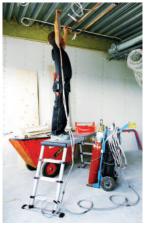

## **TELESTEPS SOLID**

Platform too light for professional use, ideal for teamster and painters.

The platform folds up, has a safety hinge to open and close very quickly. The legs are telescopic, allowing work to three different heights, as well as on stairs and uneven. They feature an anodized aluminum platform, non-slip, robust and resistant to 1360x410 mm measures.

## EQUIPMENT

- Non-slip platform aluminum armor;
- Hinge opening with patented safety pin;
- You can put the platform 500, 680 and 880 mm from the ground;
- Serve to work on stairs;

€

• Non-slip feet.

REF