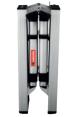

## **TELESTEPS SOLID**

Platform too light for professional use, ideal for teamster and painters.

The platform folds up, has a safety hinge to open and close very quickly. The legs are telescopic, allowing work to three different heights, as well as on stairs and uneven. They feature an anodized aluminum platform, non-slip, robust and resistant to 1360x410 mm measures.

## EQUIPMENT

- Non-slip platform aluminum armor;
- Hinge opening with patented safety pin;
- You can put the platform 500, 680 and 880 mm from the ground;
- Serve to work on stairs;

€

• Non-slip feet.

REF