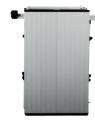

## **TELESTEPS SOLID**

Platform too light for professional use, ideal for teamster and painters.

The platform folds up, has a safety hinge to open and close very quickly. The legs are telescopic, allowing work to three different heights, as well as on stairs and uneven. They feature an anodized aluminum platform, non-slip, robust and resistant to 1360x410 mm measures.

## **TECHNICAL**

- Platform measures: 1360x410 mm;
- Working height: from 220 to 260 cm;
- Height platform: from 50 to 88 cm;
- Closed size: from 28 to 74 cm;
- Width: 620 cm;
- Weight: 16 kg;
- · Capacity: 150 kg;
- · Patented product in EP0527766.