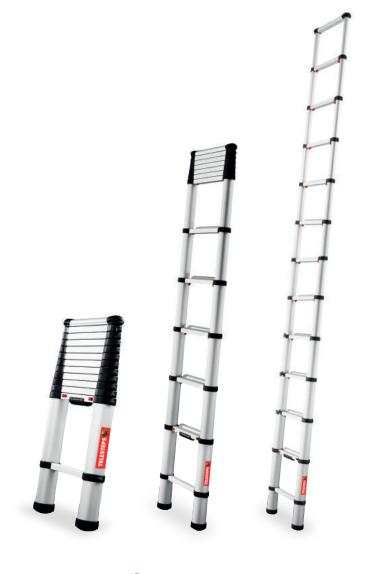

## TELESTEPS SIMPLES

Simple telescopic ladder with automatic closure.

Made of very sturdy anodized aluminum, not dirty hands. Suitable for professional and home use. Wide climb with steps and plans that let you work with non-slip comfort and safety. They have safety push buttons for quick closure of the ladder and ergonomic non-slip rubber clubs. It has a self-closing system. To open the ladder is enough to put one foot on the first step and the hand in the penultimate step and go up the stairs so that they go stretching to reach full height. To close it simply pull the safety ring under the bottom step and it closes automatically. The staircase in the closed position is ultra-compact and fits perfectly in the trunk of a car.

## **TECHNICAL**

- · Number of steps: 10 to 12;
- · Open length: from 3,30 to 3,80 m;
- · Closed length: from 78 to 110 cm;
- · Rising width: from 49 to 51 cm;
- · Depth steps: 6,50 cm;
- · Capacity: 150 kg;
- · Weight: 11 to 12,80 kg.