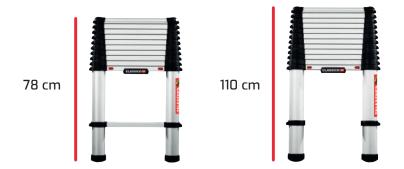

## **TECHNICAL**

- · Number of steps: 10 to 12;
- · Open length: from 3,30 to 3,80 m;
- · Closed length: from 78 to 110 cm;
- · Rising width: from 49 to 51 cm;
- · Depth steps: 6,50 cm;
- · Capacity: 150 kg;
- · Weight: 11 to 12,80 kg.

| REF   |    | min. | max. | <u></u> | Ä.   | m    | KG    | € |
|-------|----|------|------|---------|------|------|-------|---|
| 10221 | 10 | 0.78 | 3.30 | 4.40    | 0.49 | 0.28 | 11.00 |   |
| 10222 | 12 | 1.10 | 3.80 | 5.00    | 0.51 | 0.28 | 12.80 |   |