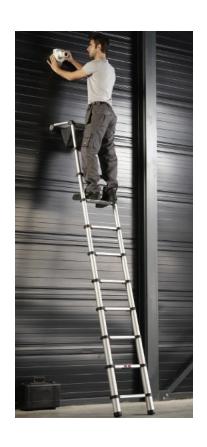

## TELESTEPS SIMPLES

Simple telescopic ladder with automatic closure.

Made of very sturdy anodized aluminum, not dirty hands. Suitable for professional and home use. Wide climb with steps and plans that let you work with non-slip comfort and safety. They have safety push buttons for quick closure of the ladder and ergonomic non-slip rubber clubs. It has a self-closing system. To open the ladder is enough to put one foot on the first step and the hand in the penultimate step and go up the stairs so that they go stretching to reach full height. To close it simply pull the safety ring under the bottom step and it closes automatically. The staircase in the closed position is ultra-compact and fits perfectly in the trunk of a car.

The ladder is certified according to european standards EN 131.