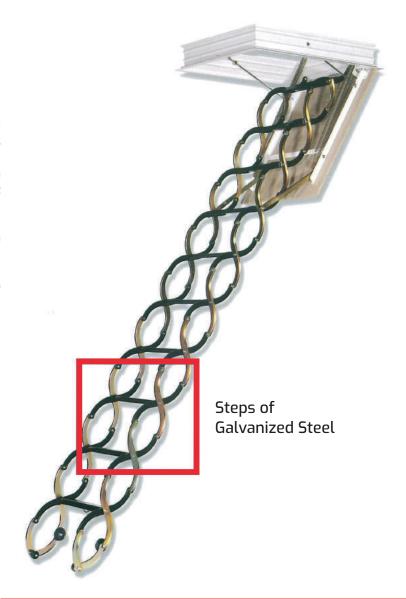

## Stairs of metal attic.

The Sótão ladders are built according to safety standards. They can be opened and closed very easily, thanks to the opening/closing system which is very convenient. Its installation is very easy, 5 minutes. To install the ladder you need to enter the ladder on the roof of the hole and from the ceiling fix it with 4 accessories that twist the screws that leads in the 4 corners of the stairs.

The ladder capacity is 150 kg. metal ladder steps 11 which opens by folding the ladder is suitable for ceilings of 2,70 m and a maximum height of 3,00 m. Exclusively for installation inside buildings.

To adapt the ladder at lower heights is necessary to disassemble steps.