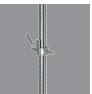

## **PROFILADDER**

Professional ladder with rigid steel base and groundwork and elevation with rope.

Series of convertible ladders for professional use, made of ribbed extruded aluminum using an advanced automatic docking system of fixing permanently the steps to the amounts. The base is 1,70 m wide and is fitted with four wheels with brakes of 200 mm. Stairs are upscale, fully equipped, maximum comfort and optimal dimensions.

## **TECHNICAL**

- · Step-slip: 30x30 mm;
- · Spacing between rungs: 280 mm;
- · 3<sup>rd</sup> of the height adjustment, step by step with lift system;
- · Non-slip work surface: 280x400 mm;
- · Robust stabilizer based on removeable steel;
- Base equipped with leveling bolts that allow to compensate unevenness up to 30 cm;
- · Base adapted for use at the wall;
- Mobile step ladder with 4 wheels 200 mm with brake;
- · Removable ladder for storage;
- · Instructions and terms of use.

## **EQUIPMENT**

- · Turning foot;
- · Wheel: 200 mm;
- · Upper hitch;
- Pulley;
- · Lifting system.

| REF    | m    | <b>↑</b> | m m  | Ä.   | . <b>∱</b> . | KG    | € |
|--------|------|----------|------|------|--------------|-------|---|
| 700101 | 4.02 | 5.14     | 6.07 | 1.97 | 1.76         | 70.00 |   |
| 700102 | 4.56 | 6.22     | 7.15 | 2.25 | 1.76         | 75.00 |   |
| 700103 | 5.10 | 7.30     | 8.23 | 2.53 | 1.76         | 80.00 |   |
| 700104 | 5.64 | 8.11     | 9.04 | 2.82 | 1.76         | 86.00 |   |