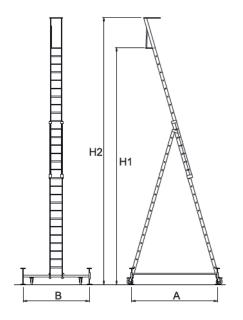

## **PROFILADDER**

Professional ladder with rigid steel base and groundwork and elevation with rope.

Series of convertible ladders for professional use, made of ribbed extruded aluminum using an advanced automatic docking system of fixing permanently the steps to the amounts. The base is 1,70 m wide and is fitted with four wheels with brakes of 200 mm. Stairs are upscale, fully equipped, maximum comfort and optimal dimensions.

## **TECHNICAL**

- · Step-slip: 30x30 mm;
- · Spacing between rungs: 280 mm;
- · 3<sup>rd</sup> of the height adjustment, step by step with lift system;
- · Non-slip work surface: 280x400 mm;
- · Robust stabilizer based on removeable steel;
- Base equipped with leveling bolts that allow to compensate unevenness up to 30 cm;
- · Base adapted for use at the wall;
- Mobile step ladder with 4 wheels 200 mm with brake;
- · Removable ladder for storage;
- · Instructions and terms of use.

## **EQUIPMENT**

- · Turning foot;
- · Wheel: 200 mm;
- · Upper hitch;
- Pulley;
- · Lifting system.

| REF    | m    | <b>↑</b> | m m  | Ä.   | . <b>∱</b> . | KG    | € |
|--------|------|----------|------|------|--------------|-------|---|
| 700101 | 4.02 | 5.14     | 6.07 | 1.97 | 1.76         | 70.00 |   |
| 700102 | 4.56 | 6.22     | 7.15 | 2.25 | 1.76         | 75.00 |   |
| 700103 | 5.10 | 7.30     | 8.23 | 2.53 | 1.76         | 80.00 |   |
| 700104 | 5.64 | 8.11     | 9.04 | 2.82 | 1.76         | 86.00 |   |