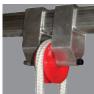

## **EQUIPMENT**

- · Turning foot;
- · Wheel: 200 mm;
- · Upper hitch;
- Pulley;
- · Lifting system.

| REF    | m    | <b>↑</b> | m m  | Ä.   | . <b>∱</b> . | KG    | € |
|--------|------|----------|------|------|--------------|-------|---|
| 700101 | 4.02 | 5.14     | 6.07 | 1.97 | 1.76         | 70.00 |   |
| 700102 | 4.56 | 6.22     | 7.15 | 2.25 | 1.76         | 75.00 |   |
| 700103 | 5.10 | 7.30     | 8.23 | 2.53 | 1.76         | 80.00 |   |
| 700104 | 5.64 | 8.11     | 9.04 | 2.82 | 1.76         | 86.00 |   |