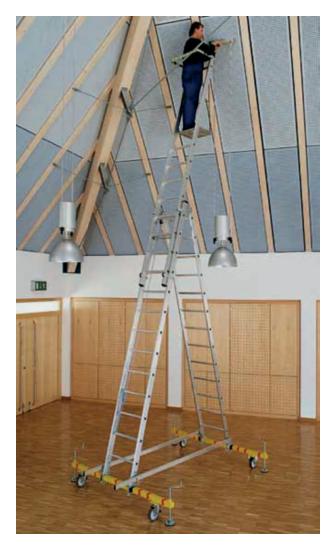

## **PROFILADDER**

Professional ladder with rigid steel base and groundwork and elevation with rope.

Series of convertible ladders for professional use, made of ribbed extruded aluminum using an advanced automatic docking system of fixing permanently the steps to the amounts. The base is 1,70 m wide and is fitted with four wheels with brakes of 200 mm. Stairs are upscale, fully equipped, maximum comfort and optimal dimensions.

## **TECHNICAL**

- · Step-slip: 30x30 mm;
- · Spacing between rungs: 280 mm;
- · 3<sup>rd</sup> of the height adjustment, step by step with lift system;
- · Non-slip work surface: 280x400 mm;
- · Robust stabilizer based on removeable steel;
- Base equipped with leveling bolts that allow to compensate unevenness up to 30 cm;
- · Base adapted for use at the wall;
- Mobile step ladder with 4 wheels 200 mm with brake;
- · Removable ladder for storage;
- · Instructions and terms of use.

## **EQUIPMENT**

- · Turning foot;
- · Wheel: 200 mm;
- · Upper hitch;
- Pulley;
- · Lifting system.

| REF    | m    | <b>↑</b> | m m  | Ä.   | . <b>∱</b> . | KG    | € |
|--------|------|----------|------|------|--------------|-------|---|
| 700101 | 4.02 | 5.14     | 6.07 | 1.97 | 1.76         | 70.00 |   |
| 700102 | 4.56 | 6.22     | 7.15 | 2.25 | 1.76         | 75.00 |   |
| 700103 | 5.10 | 7.30     | 8.23 | 2.53 | 1.76         | 80.00 |   |
| 700104 | 5.64 | 8.11     | 9.04 | 2.82 | 1.76         | 86.00 |   |