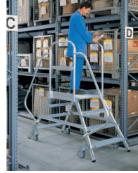

## **PALCO 2 SUBIDAS**

Two storage platform rises.

Constructed of extruded aluminum with a broad platform of work, footer and balustrade 1 m high protection. The rising ramp is wide and convenient, has an inclination of 55° with skid-resistant steps of 20 cm and a depth distance of 23 cm steps. To avoid excessive transport costs the ladder is sent dismantled, following along a book of assembly instructions. The side is almost perpendicular to the ground to allow the user access to a close wall or machine. The brake system is automatic and it is activated when the ladder is in use position, which means, with the person on the ladder and off as the user exits from the top of the stairs. The ladder can be easily transported to the workplace thanks to the wheels.

## **EQUIPMENT**

- · Handrails;
- · Footer:
- · 2 wheels with brake;
- · 2 self blocking wheels of 125 mm in diameter;
- · Use and maintenance manual;
- · Identification label.