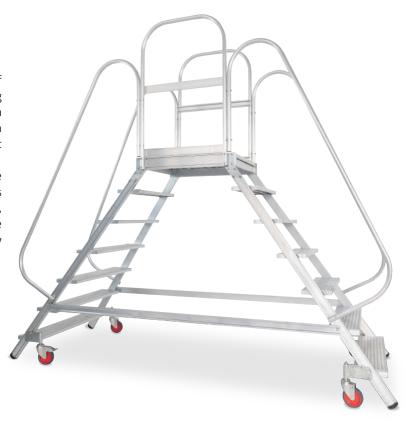

## **PALCO 2 SUBIDAS**

Two storage platform rises.

Constructed of extruded aluminum with a broad platform of work, footer and balustrade 1 m high protection. The rising ramp is wide and convenient, has an inclination of 55° with skid-resistant steps of 20 cm and a depth distance of 23 cm steps. To avoid excessive transport costs the ladder is sent dismantled, following along a book of assembly instructions. The side is almost perpendicular to the ground to allow the user access to a close wall or machine. The brake system is automatic and it is activated when the ladder is in use position, which means, with the person on the ladder and off as the user exits from the top of the stairs. The ladder can be easily transported to the workplace thanks to the wheels.

## **TECHNICAL**

- · Number of steps: 3-8;
- · Distance between steps: 23 cm;
- · Depth steps: 20 cm;
- · Profile amount: 65x25 mm;
- · Width rise: 60 cm;
- · Climb the slope grade: 55°;
- · Dimensions platform: 60x80 cm;
- · Height rail: 100 cm;
- · Footer height: 6 cm;
- · Platform height: from 0,66 to 1,86 m;
- · Overall height of the ladder: from 1,57 to 2,77 m;
- · Capacity: 150 kg.

## **EQUIPMENT**

- · Handrails;
- · Footer:
- · 2 wheels with brake;
- · 2 self blocking wheels of 125 mm in diameter;
- · Use and maintenance manual;
- · Identification label.