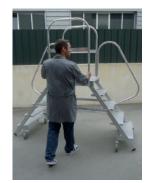

## **PALCO 2 SUBIDAS**

Two storage platform rises.

Constructed of extruded aluminum with a broad platform of work, footer and balustrade 1 m high protection. The rising ramp is wide and convenient, has an inclination of 55° with skid-resistant steps of 20 cm and a depth distance of 23 cm steps. To avoid excessive transport costs the ladder is sent dismantled, following along a book of assembly instructions. The side is almost perpendicular to the ground to allow the user access to a close wall or machine. The brake system is automatic and it is activated when the ladder is in use position, which means, with the person on the ladder and off as the user exits from the top of the stairs. The ladder can be easily transported to the workplace thanks to the wheels.