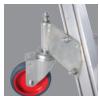

## **EQUIPMENT**

- · Handrails;
- · Footer:
- · 2 wheels with brake;
- · 2 self blocking wheels of 125 mm in diameter;
- · Use and maintenance manual;
- · Identification label.