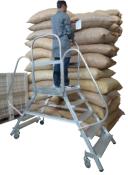

## **PALCO 2 SUBIDAS**

Two storage platform rises.

Constructed of extruded aluminum with a broad platform of work, footer and balustrade 1 m high protection. The rising ramp is wide and convenient, has an inclination of 55° with skid-resistant steps of 20 cm and a depth distance of 23 cm steps. To avoid excessive transport costs the ladder is sent dismantled, following along a book of assembly instructions. The side is almost perpendicular to the ground to allow the user access to a close wall or machine. The brake system is automatic and it is activated when the ladder is in use position, which means, with the person on the ladder and off as the user exits from the top of the stairs. The ladder can be easily transported to the workplace thanks to the wheels.

## **EQUIPMENT**

- · Handrails;
- · Footer:
- · 2 wheels with brake;
- · 2 self blocking wheels of 125 mm in diameter;
- · Use and maintenance manual;
- · Identification label.