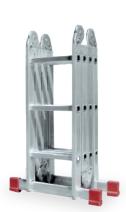

## **MULTIUSO**

Multipurpose ladder with stabilizers.

It is a multipurpose ladder made of extruded aluminum. Presents different working positions: supporting the wall, ladder position or work platform. Once folded occupies minimal space, making it easy to transport and storage. Resistant aluminum construction parts 4 with rectangular robust header. The Multipurpose ladder is certified according to european standard EN 131.

## **TECHNICAL**

- · Number of steps: 12-16;
- · Distance between steps: 280 cm;
- · Profile amount: 65x25 mm;
- · Wall height: from 3,60 to 4,70 m;
- · Closed size: 28 cm;
- · Capacity: 150 kg.