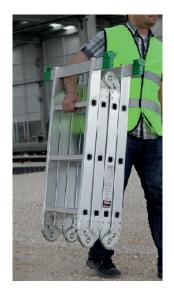

## **MULTIUSO**

Multipurpose ladder with stabilizers.

It is a multipurpose ladder made of extruded aluminum. Presents different working positions: supporting the wall, ladder position or work platform. Once folded occupies minimal space, making it easy to transport and storage. Resistant aluminum construction parts 4 with rectangular robust header. The Multipurpose ladder is certified according to european standard EN 131.

## **EQUIPMENT**

- · Automatic hinges quick positioning;
- · Non-slip ergonomic rubber clubs;
- In working position the platform capacity is 150 kg and should not be used as scaffold;
- · Use and maintenance manual;
- · Certificate of conformity with standard EN 131;
- · Identification label;
- · Easy storage (fits in the trunk of the car).