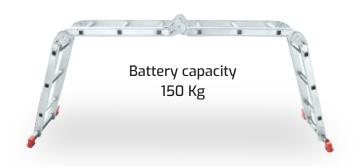

## **MULTIUSO**

Multipurpose ladder with stabilizers.

It is a multipurpose ladder made of extruded aluminum. Presents different working positions: supporting the wall, ladder position or work platform. Once folded occupies minimal space, making it easy to transport and storage. Resistant aluminum construction parts 4 with rectangular robust header. The Multipurpose ladder is certified according to european standard EN 131.

## **TECHNICAL**

- · Number of steps: 12-16;
- · Distance between steps: 280 cm;
- · Profile amount: 65x25 mm;
- · Wall height: from 3,60 to 4,70 m;
- · Closed size: 28 cm;
- · Capacity: 150 kg.

## **EQUIPMENT**

- · Automatic hinges quick positioning;
- · Non-slip ergonomic rubber clubs;
- In working position the platform capacity is 150 kg and should not be used as scaffold;
- · Use and maintenance manual;
- · Certificate of conformity with standard EN 131;
- · Identification label;
- · Easy storage (fits in the trunk of the car).