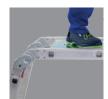

## **MULTIUSO**

Multipurpose ladder with stabilizers.

It is a multipurpose ladder made of extruded aluminum. Presents different working positions: supporting the wall, ladder position or work platform. Once folded occupies minimal space, making it easy to transport and storage. Resistant aluminum construction parts 4 with rectangular robust header. The Multipurpose ladder is certified according to european standard EN 131.

## **EQUIPMENT**

- · Automatic hinges quick positioning;
- · Non-slip ergonomic rubber clubs;
- In working position the platform capacity is 150 kg and should not be used as scaffold;
- · Use and maintenance manual;
- · Certificate of conformity with standard EN 131;
- · Identification label;
- · Easy storage (fits in the trunk of the car).