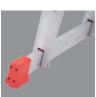

## **MULTIUSO**

Multipurpose ladder with stabilizers.

It is a multipurpose ladder made of extruded aluminum. Presents different working positions: supporting the wall, ladder position or work platform. Once folded occupies minimal space, making it easy to transport and storage. Resistant aluminum construction parts 4 with rectangular robust header. The Multipurpose ladder is certified according to european standard EN 131.

## **EQUIPMENT**

- · Automatic hinges quick positioning;
- · Non-slip ergonomic rubber clubs;
- In working position the platform capacity is 150 kg and should not be used as scaffold;
- · Use and maintenance manual;
- · Certificate of conformity with standard EN 131;
- · Identification label;
- · Easy storage (fits in the trunk of the car).