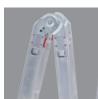

## **MULTIUSO**

Multipurpose ladder with stabilizers.

It is a multipurpose ladder made of extruded aluminum. Presents different working positions: supporting the wall, ladder position or work platform. Once folded occupies minimal space, making it easy to transport and storage. Resistant aluminum construction parts 4 with rectangular robust header. The Multipurpose ladder is certified according to european standard EN 131.

## **EQUIPMENT**

- · Automatic hinges quick positioning;
- · Non-slip ergonomic rubber clubs;
- In working position the platform capacity is 150 kg and should not be used as scaffold;
- · Use and maintenance manual;
- · Certificate of conformity with standard EN 131;
- · Identification label;
- · Easy storage (fits in the trunk of the car).