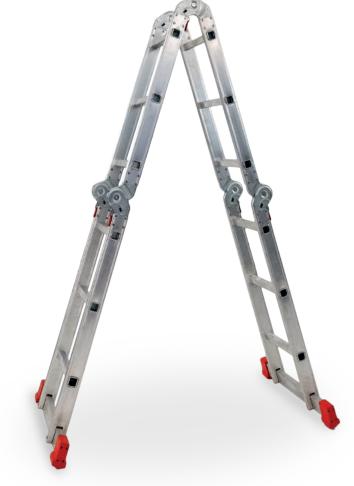

## **MULTIUSO**

Multipurpose ladder with stabilizers.

It is a multipurpose ladder made of extruded aluminum. Presents different working positions: supporting the wall, ladder position or work platform. Once folded occupies minimal space, making it easy to transport and storage. Resistant aluminum construction parts 4 with rectangular robust header. The Multipurpose ladder is certified according to european standard EN 131.

## **TECHNICAL**

- · Number of steps: 12-16;
- · Distance between steps: 280 cm;
- · Profile amount: 65x25 mm;
- · Wall height: from 3,60 to 4,70 m;
- · Closed size: 28 cm;
- · Capacity: 150 kg.