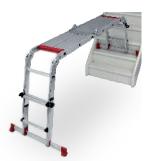

ing in rapid motion, covered with steel hooks and double nylon stabilizer supporting the soil. Stairs very compact that can easily be transported in the trunk of a car. It is a ladder designed for professional, DIY and home use. It is certified and manufactured according to european standards EN 131.

## **TECHNICAL**

- Dimensions non-slip steps: 30x30 cm;
- Distance between steps: 29 cm;
- The wall telescopic height: from 305 to 355 cm;
- Telescopic ladder height: from 147 to 175 cm;
- Height aluminum workbench: from 67 to 96 cm;
- Dimensions aluminum workbench: 28x89 cm;
- Dimensions transport: 35x45x97 cm;
- Internal profile: 64x24 cm;
- External profile: 72x27 cm;
- Width ladder: 35 cm;
- Capacity: 150 kg (including 1 person);
- Non-slip PVC clubs;
- Stabilizer width: 78 cm.











**Position Board** with Gap