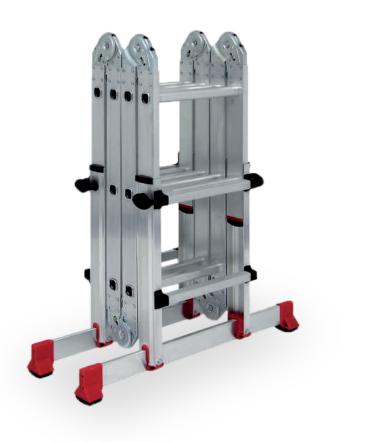

## **MULTILADY**

Telescopic ladder, multiposition with stabilizers.

It can be used in multiple working positions: support in stepladder, workbench in sunken. The ladder is equipped with a steel working platform of 89x28 cm which lets you use the ladder as a work bench. It is also adjustable to different heights thanks to the telescopic system. It can also be used in gaps on staircases. It is equipped with automatic steel joints for opening and closing in rapid motion, covered with steel hooks and double nylon stabilizer supporting the soil. Stairs very compact that can easily be transported in the trunk of a car. It is a ladder designed for professional, DIY and home use. It is certified and manufactured according to european standards EN 131.

## **TECHNICAL**

- Dimensions non-slip steps: 30x30 cm;
- Distance between steps: 29 cm;
- The wall telescopic height: from 305 to 355 cm;
- Telescopic ladder height: from 147 to 175 cm;
- Height aluminum workbench: from 67 to 96 cm;
- Dimensions aluminum workbench: 28x89 cm;
- Dimensions transport: 35x45x97 cm;
- Internal profile: 64x24 cm;
- External profile: 72x27 cm;
- Width ladder: 35 cm;
- Capacity: 150 kg (including 1 person);
- Non-slip PVC clubs;
- Stabilizer width: 78 cm.