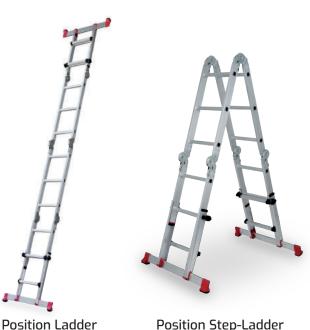

## **MULTILADY**

Telescopic ladder, multiposition with stabilizers.

It can be used in multiple working positions: support in stepladder, workbench in sunken. The ladder is equipped with a steel working platform of 89x28 cm which lets you use the ladder as a work bench. It is also adjustable to different heights thanks to the telescopic system. It can also be used in gaps on staircases. It is equipped with automatic steel joints for opening and closing in rapid motion, covered with steel hooks and double nylon stabilizer supporting the soil. Stairs very compact that can easily be transported in the trunk of a car. It is a ladder designed for professional, DIY and home use. It is certified and manufactured according to european standards EN 131.