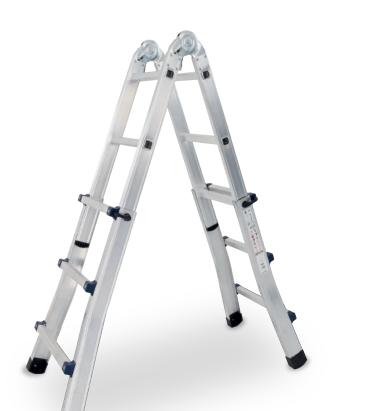

## MULTIFLEX

Multiposition telescopic ladder.

Multipurpose telescopic ladder made of ribbed extruded aluminum using an advanced system of crimped steps that are fixed permanently in the figures.

Steel hinges with corrosion treatment, act as joint rapid deployment, allowing you to work in a position of a step ladder or support on the wall. You can also perform work at different levels surpassing stairs and other obstacles. Easy transport and storage thanks to its telescopic capability. sizes 6, 8 and 10 steps are approved according to EN 131.

Four positions of use

150

KG