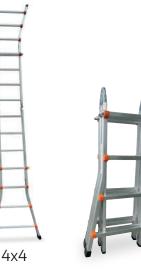

## MULTIFLEX

Multiposition telescopic ladder.

Multipurpose telescopic ladder made of ribbed extruded aluminum using an advanced system of crimped steps that are fixed permanently in the figures.

Steel hinges with corrosion treatment, act as joint rapid deployment, allowing you to work in a position of a step ladder or support on the wall. You can also perform work at different levels surpassing stairs and other obstacles. Easy transport and storage thanks to its telescopic capability. sizes 6, 8 and 10 steps are approved according to EN 131.

Four positions of use

150

KG