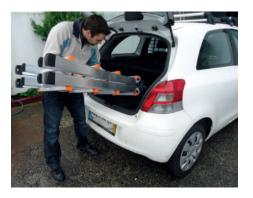

## MULTIFLEX

Multiposition telescopic ladder.

Multipurpose telescopic ladder made of ribbed extruded aluminum using an advanced system of crimped steps that are fixed permanently in the figures.

Steel hinges with corrosion treatment, act as joint rapid deployment, allowing you to work in a position of a step ladder or support on the wall. You can also perform work at different levels surpassing stairs and other obstacles. Easy transport and storage thanks to its telescopic capability. sizes 6, 8 and 10 steps are approved according to EN 131.

Four positions of use

150

KG