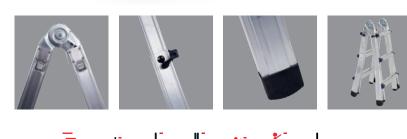

## MULTIFLEX

Multiposition telescopic ladder.

Multipurpose telescopic ladder made of ribbed extruded aluminum using an advanced system of crimped steps that are fixed permanently in the figures.

Steel hinges with corrosion treatment, act as joint rapid deployment, allowing you to work in a position of a step ladder or support on the wall. You can also perform work at different levels surpassing stairs and other obstacles. Easy transport and storage thanks to its telescopic capability. sizes 6, 8 and 10 steps are approved according to EN 131.

## TECHNICAL

- Number of steps: 12-20;
- Distance between steps: 28 cm;
- Profile internal amount: 65x25 mm;
- Profile external amount: 72x30 mm;
- Internal width: 36,50 cm;
- Ladder height: from 1,40 to 3,45 m;
- Wall height: from 2,90 to 5,73 m;
- Steps striated non-slip: 30x30 mm;
- Capacity: 150 kg (up to size 8 steps).