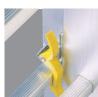

## **EQUIPMENT**

- · Base stabilizer;
- · Non-slip step;
- · Internal reinforcement in nylon based stabilizer;
- · Accidental anti-opening safety strap;
- · Steel Hardware with anticorrosion treatment;
- Non-slip rubber plates.