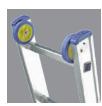

## MAXILADDER SUPER TRIPLA

Three transformable parts ladder: Step ladder or support position.

Series of convertible ladders for professional use, made of ribbed extruded aluminum using an advanced automatic docking system of fixing permanently the steps to the amounts. The lateral sections are recessed to protect the user's hands thus avoiding the crimping rim.

Ladders are upscale, fully equipped, maximum comfort and optimal dimensions. Available in 1, 2 and 3 share is used both to support the wall or step ladder as in position.

The Maxiladder series is certified according to european standard EN 131.