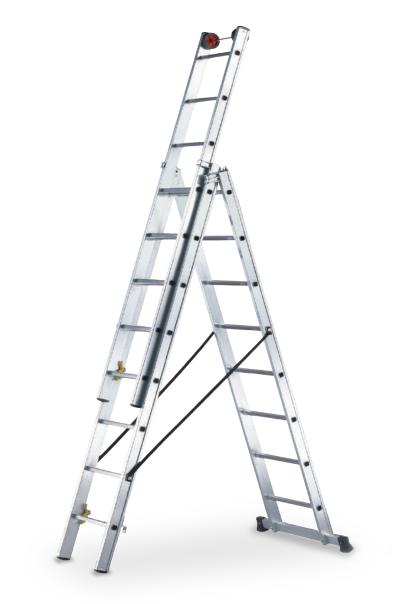

## MAXILADDER SUPER TRIPLA

Three transformable parts ladder: Step ladder or support position.

Series of convertible ladders for professional use, made of ribbed extruded aluminum using an advanced automatic docking system of fixing permanently the steps to the amounts. The lateral sections are recessed to protect the user's hands thus avoiding the crimping rim.

Ladders are upscale, fully equipped, maximum comfort and optimal dimensions. Available in 1, 2 and 3 share is used both to support the wall or step ladder as in position.

The Maxiladder series is certified according to european standard EN 131.

## **TECHNICAL**

- · Number of steps: 12 16;
- · Distance between steps: 28 cm;
- · Width broad staircase: 48 cm;
- · Intermediate ladder width: 43 cm;
- · Closed width: 36,50 cm;
- · Ladder height: from 3,40 to 4,50 m;
- · Open height: from 8,55 to 11,90 m;
- · Capacity: 150 kg.

## **EQUIPMENT**

- · Base stabilizer;
- · Non-slip step;
- · Internal reinforcement in nylon based stabilizer;
- · Accidental anti-opening safety strap;
- · Steel Hardware with anticorrosion treatment;
- Non-slip rubber plates.