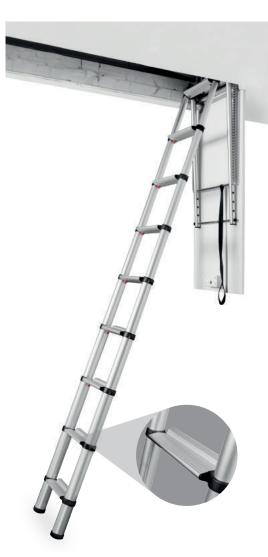

## LOFT

Telescopic loft ladder with automatic closure.

Made of very sturdy anodized aluminum, especially designed for domestic use. It is designed for quick and easy assembly. It is quite light and features a wide ramping 9 cm steps that allow the rise and fall with comfort and safety. To open the ladder simply release the safety hook and within seconds the staircase will open up. To close the ladder must press the two securing tabs positioned in the first step and then push up the stairs without any effort thanks to a spring system. Available in two sizes with 9 to 10 steps.

Loft has minimum opening dimensions thanks to the telescopic system. The ladder requires only about 1,40 m from the open wall. The housing is made of galvanized steel timber with lid, as equipped with a lock and open bar.