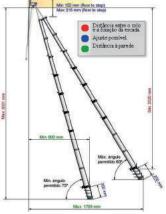

## TECHNICAL

- Number of steps: 9 to 10 steps;
- Adjustable maximum height: from 2,45 to 3,00 m;
- Base width: 45 cm;
- Width at top: 43 cm;
- Rising width: 30 cm;
- · Distance between steps: 28 cm;
- · Capacity: 150 kg;
- Weight: 13 to 18 kg.