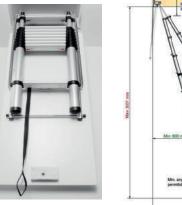

## LOFT

Telescopic loft ladder with automatic closure.

Made of very sturdy anodized aluminum, especially designed for domestic use. It is designed for quick and easy assembly. It is quite light and features a wide ramping 9 cm steps that allow the rise and fall with comfort and safety. To open the ladder simply release the safety hook and within seconds the staircase will open up. To close the ladder must press the two securing tabs positioned in the first step and then push up the stairs without any effort thanks to a spring system. Available in two sizes with 9 to 10 steps.

Loft has minimum opening dimensions thanks to the telescopic system. The ladder requires only about 1,40 m from the open wall. The housing is made of galvanized steel timber with lid, as equipped with a lock and open bar.

Note: The ladder can be mounted and used without the drawer, both are sold and delivered separately.