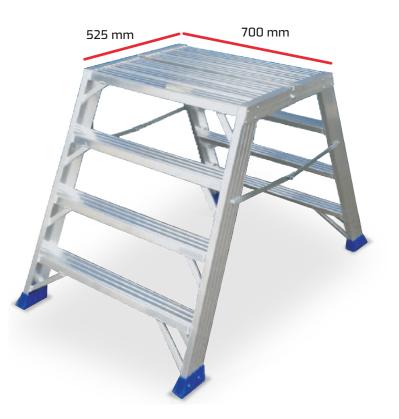

# INDUSTRIAL DUPLO SPACE

Double step ladder climb with wide steps and wide 700X525 cm platform.

Stepladder professional use double made of ribbed aluminum, the rungs are welded to the amounts leading to a very solid and sturdy structure. They feature a large working platform. The operators work in comfort and safety.

## EQUIPMENT

- Increased support platform (700x525 cm);
- Iron bar and anti-opening hinge;
- Non-slip rubber plates with ergonomic design;
- · Reinforcements anti-flexion in larger steps;
- Use and maintenance manual;
- Certificate of conformity with EN 14183;
- Identification label.