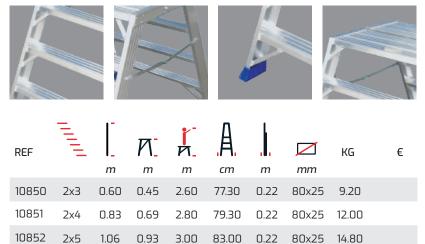

### TECHNICAL

- Distance between steps: 25 cm;
- Steps nonskid plans: 8 cm;
- Ability: 150 kg;
- Number of steps: 3 5;
- Heights in ladder: from 0,60 to 1,06 m.