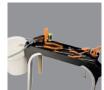

## **DINAMIK**

Perfect for professional use and also for the home DIY sites.

Made of anodized aluminum not dirty user's hands. It has a large ramping and guard rails / handrails folding, equipped with 2 wheels for transport and storage compartments with hook into the bucket. Large non-slip aluminum rungs plans with 23 cm, fold together the structure to occupy a small footprint, easy to store and carry.

The Dinamik can be stored anywhere (closed is 15 cm wide shut). The ladder's design allows when open occupy a large space giving it greater stability and comfort in its use.

## **EQUIPMENT**

- · Steps non-slip;
- Security bar anti-opening/accidental closure which also acts as a handle for transportation;
- · Non-slip rubber plates with ergonomic design;
- · Tool holder tray for up to 15 kg;
- · Reinforcements anti-flexion in larger steps;
- · Use and maintenance manual;
- · Certificate of conformity with EN 14183;
- · Identification label;
- · Handrails rise.