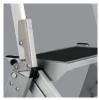

## **EQUIPMENT**

- · Steps non-slip;
- Security bar anti-opening/accidental closure which also acts as a handle for transportation;
- · Non-slip rubber plates with ergonomic design;
- · Tool holder tray for up to 15 kg;
- · Reinforcements anti-flexion in larger steps;
- · Use and maintenance manual;
- · Certificate of conformity with EN 14183;
- · Identification label;
- · Handrails rise.