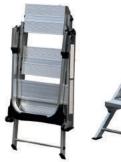

The Dinamik can be stored anywhere (closed is 15 cm wide shut). The ladder's design allows when open occupy a large space giving it greater stability and comfort in its use.

## **TECHNICAL**

- · Distance between steps: 24 cm;
- · Hinged railing: 60 cm;
- · Tray storage compartments with handle buckets;
- · Non-slip PVC clubs;
- · Closed width: 15 cm;
- · Warranty 5 years;
- · Capacity: 150 kg.