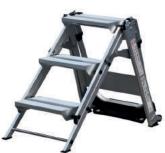

## **DINAMIK**

Perfect for professional use and also for the home DIY sites.

Made of anodized aluminum not dirty user's hands. It has a large ramping and guard rails / handrails folding, equipped with 2 wheels for transport and storage compartments with hook into the bucket. Large non-slip aluminum rungs plans with 23 cm, fold together the structure to occupy a small footprint, easy to store and carry.

## **TECHNICAL**

- · Distance between steps: 24 cm;
- · Hinged railing: 60 cm;
- · Tray storage compartments with handle buckets;
- · Non-slip PVC clubs;
- · Closed width: 15 cm;
- · Warranty 5 years;
- · Capacity: 150 kg.

## **EQUIPMENT**

- · Steps non-slip;
- Security bar anti-opening/accidental closure which also acts as a handle for transportation;
- · Non-slip rubber plates with ergonomic design;
- · Tool holder tray for up to 15 kg;
- · Reinforcements anti-flexion in larger steps;
- · Use and maintenance manual;
- · Certificate of conformity with EN 14183;
- · Identification label;
- · Handrails rise.