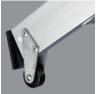

## **OPTIONS**

- · Stabilizer 75 cm for narrow passages;
- · Kit of 4 self-locking wheels 80 mm in diameter;
- · Other measures on request.

| REF   |   | m    | <u></u> | <u></u> | $\mathbb{A}_{m}$ | m    | KG    | € |
|-------|---|------|---------|---------|------------------|------|-------|---|
| 10040 | 3 | 1.10 | 0.68    | 2.65    | 0.59             | 0.15 | 9.50  |   |
| 10041 | 4 | 1.42 | 0.90    | 2.87    | 0.59             | 0.15 | 12.50 |   |
| 10042 | 5 | 1.70 | 1.10    | 3.10    | 0.59             | 0.15 | 15.50 |   |