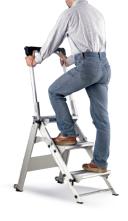

## **DINAMIK**

Perfect for professional use and also for the home DIY sites.

Made of anodized aluminum not dirty user's hands. It has a large ramping and guard rails / handrails folding, equipped with 2 wheels for transport and storage compartments with hook into the bucket. Large non-slip aluminum rungs plans with 23 cm, fold together the structure to occupy a small footprint, easy to store and carry.

## **EQUIPMENT**

- · Steps non-slip;
- Security bar anti-opening/accidental closure which also acts as a handle for transportation;
- · Non-slip rubber plates with ergonomic design;
- · Tool holder tray for up to 15 kg;
- · Reinforcements anti-flexion in larger steps;
- · Use and maintenance manual;
- · Certificate of conformity with EN 14183;
- · Identification label;
- · Handrails rise.