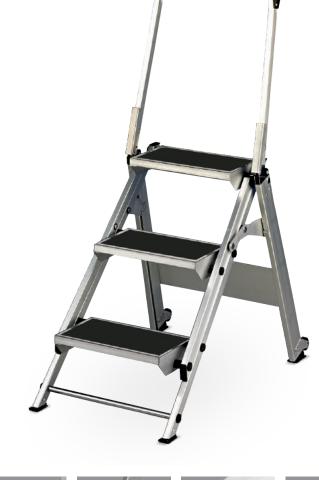

## **DINAMIK**

Perfect for professional use and also for the home DIY sites.

Made of anodized aluminum not dirty user's hands. It has a large ramping and guard rails / handrails folding, equipped with 2 wheels for transport and storage compartments with hook into the bucket. Large non-slip aluminum rungs plans with 23 cm, fold together the structure to occupy a small footprint, easy to store and carry.

The Dinamik can be stored anywhere (closed is 15 cm wide shut). The ladder's design allows when open occupy a large space giving it greater stability and comfort in its use.

## **TECHNICAL**

- · Distance between steps: 24 cm;
- · Hinged railing: 60 cm;
- · Tray storage compartments with handle buckets;
- · Non-slip PVC clubs;
- · Closed width: 15 cm;
- · Warranty 5 years;
- · Capacity: 150 kg.

## **EQUIPMENT**

- · Steps non-slip;
- Security bar anti-opening/accidental closure which also acts as a handle for transportation;
- · Non-slip rubber plates with ergonomic design;
- · Tool holder tray for up to 15 kg;
- · Reinforcements anti-flexion in larger steps;
- · Use and maintenance manual;
- · Certificate of conformity with EN 14183;
- · Identification label;
- · Handrails rise.