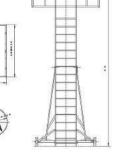

## **CISTERNA S500**

Ladder specially designed for access to trucks and cistern tanks. The ladder is mobile and is equipped with safety railings on both sides contributor providing the security required for a convenient increase. The staircase has two options protective arches, arched with a diameter of 1600 mm or rectangular 1800x1200 mm.

## **TECHNICAL**

- Output height: 4000 mm;
- Handrail height: 3000 mm;
- Overall height: 5000 mm;
- Total capacity: 150 kg;
- Width ladder: 600 mm;
- Weight: 300 kg;
- Number wheels: 2;
- Wheel diameter: 250 mm;
- Base length: 2500 mm;
- Distance between rungs: 280 mm;
- Marco base: painted steel;
- Round Arc: 1600 mm;
- · Square B Arc: 1800x1200 mm.