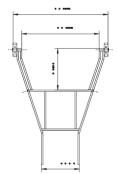

## **CISTERNA S500**

Ladder specially designed for access to trucks and cistern tanks. The ladder is mobile and is equipped with safety railings on both sides contributor providing the security required for a convenient increase. The staircase has two options protective arches, arched with a diameter of 1600 mm or rectangular 1800x1200 mm.

## **TECHNICAL**

- Output height: 4000 mm;
- Handrail height: 3000 mm;
- Overall height: 5000 mm;
- Total capacity: 150 kg;
- Width ladder: 600 mm;
- Weight: 300 kg;
- Number wheels: 2;
- Wheel diameter: 250 mm;
- Base length: 2500 mm;
- Distance between rungs: 280 mm;
- Marco base: painted steel;
- Round Arc: 1600 mm;
- · Square B Arc: 1800x1200 mm.