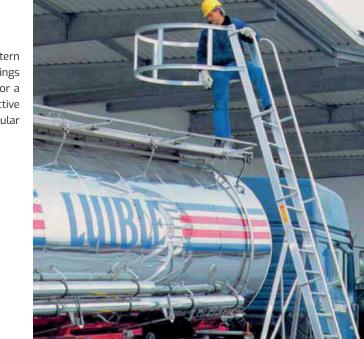

## **CISTERNA S500**

Ladder specially designed for access to trucks and cistern tanks. The ladder is mobile and is equipped with safety railings on both sides contributor providing the security required for a convenient increase. The staircase has two options protective arches, arched with a diameter of 1600 mm or rectangular 1800x1200 mm.

## **TECHNICAL**

- Output height: 4000 mm;
- Handrail height: 3000 mm;
- Overall height: 5000 mm;
- Total capacity: 150 kg;
- Width ladder: 600 mm;
- Weight: 300 kg;
- Number wheels: 2;
- Wheel diameter: 250 mm;
- Base length: 2500 mm;
- Distance between rungs: 280 mm;
- Marco base: painted steel;
- Round Arc: 1600 mm;
- · Square B Arc: 1800x1200 mm.