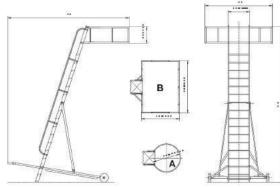

## **CISTERNA S500**

Ladder specially designed for access to trucks and cistern tanks. The ladder is mobile and is equipped with safety railings on both sides contributor providing the security required for a convenient increase. The staircase has two options protective arches, arched with a diameter of 1600 mm or rectangular 1800x1200 mm.

## **TECHNICAL**

- Output height: 4000 mm;
- Handrail height: 3000 mm;
- Overall height: 5000 mm;
- Total capacity: 150 kg;
- Width ladder: 600 mm;
- Weight: 300 kg;
- Number wheels: 2;
- Wheel diameter: 250 mm;
- Base length: 2500 mm;
- Distance between rungs: 280 mm;
- Marco base: painted steel;
- Round Arc: 1600 mm;
- · Square B Arc: 1800x1200 mm.