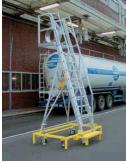

## **CISTERNA S500**

Ladder specially designed for access to trucks and cistern tanks. The ladder is mobile and is equipped with safety railings on both sides contributor providing the security required for a convenient increase. The staircase has two options protective arches, arched with a diameter of 1600 mm or rectangular 1800x1200 mm.

## **TECHNICAL**

- Output height: 4000 mm;
- Handrail height: 3000 mm;
- Overall height: 5000 mm;
- Total capacity: 150 kg;
- Width ladder: 600 mm;
- Weight: 300 kg;
- Number wheels: 2;
- Wheel diameter: 250 mm;
- Base length: 2500 mm;
- Distance between rungs: 280 mm;
- Marco base: painted steel;
- Round Arc: 1600 mm;
- · Square B Arc: 1800x1200 mm.