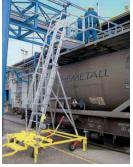

## **CISTERNA S500**

Ladder specially designed for access to trucks and cistern tanks. The ladder is mobile and is equipped with safety railings on both sides contributor providing the security required for a convenient increase. The staircase has two options protective arches, arched with a diameter of 1600 mm or rectangular 1800x1200 mm.

## **TECHNICAL**

- Output height: 4000 mm;
- Handrail height: 3000 mm;
- Overall height: 5000 mm;
- Total capacity: 150 kg;
- Width ladder: 600 mm;
- Weight: 300 kg;
- Number wheels: 2;
- Wheel diameter: 250 mm;
- Base length: 2500 mm;
- Distance between rungs: 280 mm;
- Marco base: painted steel;
- Round Arc: 1600 mm;
- · Square B Arc: 1800x1200 mm.