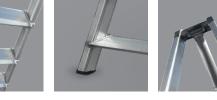

It is manufactured in extruded aluminum ribbed high strength. They have grooved anti-slip steps 100 mm welded to the amounts, resulting in a very solid and sturdy structure. Very secure rear support bar, the back fixed to the ground, fixing the ladder in a very stable manner.

Optionally you can provide the ladder with support from step 8 cm.