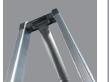

It is manufactured in extruded aluminum ribbed high strength. They have grooved anti-slip steps 100 mm welded to the amounts, resulting in a very solid and sturdy structure. Very secure rear support bar, the back fixed to the ground, fixing the ladder in a very stable manner.

#### EQUIPMENT

- · Non-slip plates;
- Rear support bar with a skewer;
- · Anti-opening strap;
- Identification label.