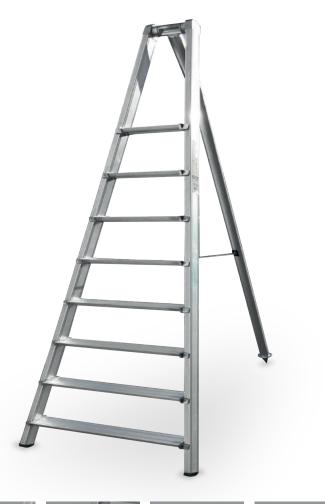

It is manufactured in extruded aluminum ribbed high strength. They have grooved anti-slip steps 100 mm welded to the amounts, resulting in a very solid and sturdy structure. Very secure rear support bar, the back fixed to the ground, fixing the ladder in a very stable manner.

Optionally you can provide the ladder with support from step 8 cm.

#### EQUIPMENT

- · Non-slip plates;
- Rear support bar with a skewer;
- · Anti-opening strap;
- Identification label.