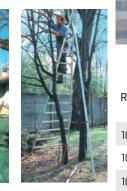

#### A step ladder convergently with rear support bar.

It is a step ladder specially designed to perform agricultural tasks such as fruit picking or pruning. The Agrilux is a step ladder with a side of climb. It can also be used in support position gathering the leg support. Its convergent way allows you to easily place it among the branches of trees.

It is manufactured in extruded aluminum ribbed high strength. They have grooved anti-slip steps 100 mm welded to the amounts, resulting in a very solid and sturdy structure. Very secure rear support bar, the back fixed to the ground, fixing the ladder in a very stable manner.