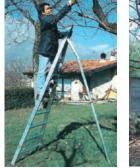

#### A step ladder convergently with rear support bar.

It is a step ladder specially designed to perform agricultural tasks such as fruit picking or pruning. The Agrilux is a step ladder with a side of climb. It can also be used in support position gathering the leg support. Its convergent way allows you to easily place it among the branches of trees.

It is manufactured in extruded aluminum ribbed high strength. They have grooved anti-slip steps 100 mm welded to the amounts, resulting in a very solid and sturdy structure. Very secure rear support bar, the back fixed to the ground, fixing the ladder in a very stable manner.