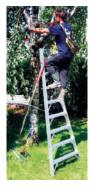

#### A step ladder convergently with rear support bar.

It is a step ladder specially designed to perform agricultural tasks such as fruit picking or pruning. The Agrilux is a step ladder with a side of climb. It can also be used in support position gathering the leg support. Its convergent way allows you to easily place it among the branches of trees.

It is manufactured in extruded aluminum ribbed high strength. They have grooved anti-slip steps 100 mm welded to the amounts, resulting in a very solid and sturdy structure. Very secure rear support bar, the back fixed to the ground, fixing the ladder in a very stable manner.